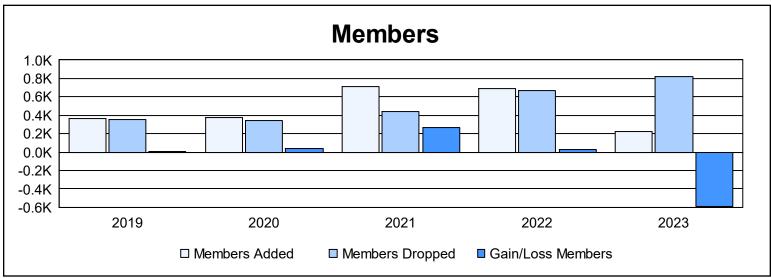

District M 1 As of June 2023 Cumulative

| Year      | New<br>Clubs | Dropped<br>Clubs | Gain/<br>Loss<br>Clubs | New<br>Members | Charter<br>Members | Reinstate<br>Members | Transfer<br>Members | Total<br>Member<br>Added | Total<br>Members<br>Dropped | Gain/<br>Loss<br>Members |
|-----------|--------------|------------------|------------------------|----------------|--------------------|----------------------|---------------------|--------------------------|-----------------------------|--------------------------|
| 2018-2019 | 7            | 1                | 6                      | 188            | 166                | 3                    | 5                   | 362                      | 356                         | 6                        |
| 2019-2020 | 9            | 3                | 6                      | 146            | 197                | 28                   | 3                   | 374                      | 338                         | 36                       |
| 2020-2021 | 20           | 1                | 19                     | 283            | 394                | 32                   | 0                   | 709                      | 437                         | 272                      |
| 2021-2022 | 12           | 8                | 4                      | 324            | 330                | 30                   | 9                   | 693                      | 663                         | 30                       |
| 2022-2023 | 1            | 25               | -24                    | 89             | 85                 | 38                   | 9                   | 221                      | 816                         | -595                     |
| Average   | 10           | 8                | 2                      | 206            | 234                | 26                   | 5                   | 472                      | 522                         | -50                      |