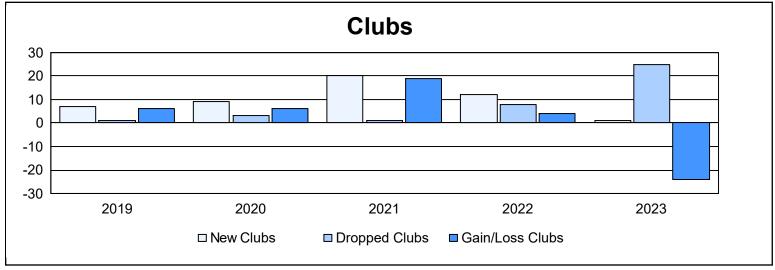

District M 1 As of June 2023 Cumulative

| Year      | New<br>Clubs | Dropped<br>Clubs | Gain/<br>Loss<br>Clubs | New<br>Members | Charter<br>Members | Reinstate<br>Members | Transfer<br>Members | Total<br>Member<br>Added | Total<br>Members<br>Dropped | Gain/<br>Loss<br>Members |
|-----------|--------------|------------------|------------------------|----------------|--------------------|----------------------|---------------------|--------------------------|-----------------------------|--------------------------|
| 2018-2019 | 7            | 1                | 6                      | 188            | 166                | 3                    | 5                   | 362                      | 356                         | 6                        |
| 2019-2020 | 9            | 3                | 6                      | 146            | 197                | 28                   | 3                   | 374                      | 338                         | 36                       |
| 2020-2021 | 20           | 1                | 19                     | 283            | 394                | 32                   | 0                   | 709                      | 437                         | 272                      |
| 2021-2022 | 12           | 8                | 4                      | 324            | 330                | 30                   | 9                   | 693                      | 663                         | 30                       |
| 2022-2023 | 1            | 25               | -24                    | 89             | 85                 | 38                   | 9                   | 221                      | 816                         | -595                     |
| Average   | 10           | 8                | 2                      | 206            | 234                | 26                   | 5                   | 472                      | 522                         | -50                      |